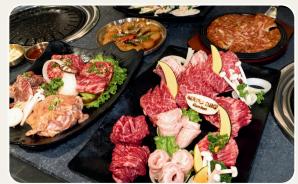

### **BBQ COMBO**

Please cook all meats to at least 75°C before consuming Comes with Ssamjang sauce, Jalapeno, Garlic, Lettuce, Green Onion Salad, Cabbage Salad

#### COMBO A ...... \$55 (for 2)

- PORK BELLY (100G), PORK JOWL (100G), MARINATED PORK RIBS (150G) 삼겹살 (100G), 항정살 (100G), 돼지갈비 (150G)
- SOYBEAN PASTE SOUP OR SPICY TOFU SOUP
- STEAMED EGGS
- SOY SAUCE-MARINATED SHIRIMP

### **COMBO B** \$75 (for 2)

- BEEF FINGER MEAT (100G), CHUCK FLAP TAIL (100G), BOTTOM SIRLOIN (100G)
- SOYBEAN PASTE SOUP OR SPICY TOFU SOUP
- STEAMED EGGS
- HALF SOY SAUCE–MARINATED SHIRIMP

#### **COMBO C** \$170 (for 4)

- LA GALBI (500G), CHICKEN JUMULLEOK (300G), MARINATED BEEF FINGER MEAT (200G), MARINATED PORK RIBS (300G), SEAFOOD BBQ SOYBEAN PASTE SOUP OR SPICY TOFU SOUP
- CORN CHEESE
- STEAMED EGGS
- SEAFOOD PANCAKE

#### **COMBO D** \$260 (for 6)

- FRESH PORK BELLY (200G), PORK JOWL (200G), BOTTOM SIRLOIN (200G), BEEF FINGER MEAT (200G), MARINATED PORK RIBS (300G), CHICKEN JUMULLEOK (300G), SEAFOOD BBQ
- SOYBEAN PASTE SOUP OR SPICY TOFU SOUP
- CORN CHEESE
- SEAFOOD PANCAKE

#### **COMBO E** \$400 (for 8)

- BOTTOM SIRLOIN (200G), BOTTOM SIRLOIN JUMULLEOK (200G), BEEF FINGER MEAT (200G), CHUCK FLAP TAIL (200G), CHICKEN JUMULLEOK (300G), FRESH PORK BELLY (200G), PORK JOWL (200G), MARINATED PORK RIBS (300G)
- SEAFOOD BBQ
- CHOOSE 2 OF SOYBEAN PASTE SOUP OR SPICY TOFU SOUP
- 2 CORN CHEESE & 2 STEAMED EGGS
- SEAFOOD PANCAKE
- SOY MARINATED SHIRIMP