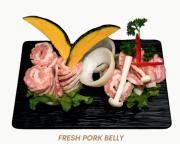

# MAPO B

|   |    | Please cook all meats to at least 75°C before consuming.                                                                           |      |
|---|----|------------------------------------------------------------------------------------------------------------------------------------|------|
|   | C  | Minimum Order 2 / 최소 2인분 주문 Rice 공깃밥 추가 +\$2<br>omes with Ssamjang sauce, Jalapeno, Garlic, Lettuce, Green Onion Salad, Cabbage Sa | lad  |
|   | 1. | FRESH PORK BELLY (200G) 벌집 생삼겹살                                                                                                    | \$24 |
|   | 2. | THINLY SLICED PORK BELLY (200G) 대패 삼겹살                                                                                             | \$24 |
|   | 3. | PORK JOWL (200G) 항정살                                                                                                               | \$26 |
|   | 4. | BEEF FINGER MEAT (200G) 늑간살                                                                                                        | \$35 |
|   | 5. | CHUCK FLAP TAIL (200G) 살치살                                                                                                         | \$35 |
|   | 6. | JUMBO BEEF SHORT (2PC) 왕갈비 2pc                                                                                                     | \$50 |
|   | 7. | <b>MARINATED JUMBO GALBI (2PC)</b> 양념 왕갈비 2pc<br>Soy-marinated jumbo galbi                                                         | \$48 |
|   | 8. | BEEF BELLY (200G) 우삼겹                                                                                                              | \$24 |
|   | 9. | BEEF TONGUE (120G) 우설                                                                                                              | \$29 |
| 1 | 0  | BOTTOM SIRLOIN (200G) 꽃살                                                                                                           | \$48 |
| 1 | 1. | BOTTOM SIRLOIN JUMULLEOK (200G) 꽃살 주물럭<br>Raw crab marinated in a rich soy-based sauce                                             | \$32 |
| 1 | 2. | BEEF L.A. SHORT RIBS (500G) LA 갈비<br>Sliced beef short ribs marinated in soy sauce blend                                           | \$42 |
| 1 | 3. | MARINATED PORK RIBS (300G) 돼지 갈비<br>Spicy stir-fried rice cakes in Gochujang sauce                                                 | \$24 |
| 1 | 4. | CHICKEN (250G) 닭구이                                                                                                                 | \$28 |
| 1 | 5. | CHICKEN JUMULLEOK (300G) 닭 주물럭<br>Soy-marinated chicken                                                                            | \$28 |
| 1 | 6. | <b>SEAFOOD BBQ 해물구이 (가리비, 홍합)</b><br>Scallop, Mussel                                                                               | \$20 |
|   |    | DELIGHTS                                                                                                                           |      |