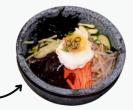

MAKE IT WITH 'HOT STONE BOWL' 돌솥으로 변경 + \$2

1. BIBIMBAP 비빔밥 Mixed rice with vegetables, beef, and spicy gochujang sauce

- 2. BEEF TARTARE BIBIMBAP 육회 비빔밥 \$23 Mixed rice with vegetables, beef tartare and spicy gochujang sauce
- 3. SEASONED COCKLES 꼬막 비빔밥