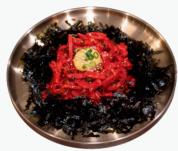

MAKE IT WITH 'HOT STONE BOWL' 돌솥으로 변경 + \$2

1. BIBIMBAP 비빔밥 Mixed rice with vegetables, beef, and spicy gochujang sauce

- 2. BEEF TARTARE BIBIMBAP 육회 비빔밥 \$23 Mixed rice with vegetables, beef tartare and spicy gochujang sauce
- 3. SEASONED COCKLES 꼬막 비빔밥