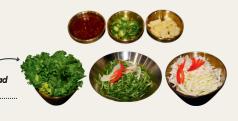

## APPETIZER

- 1. JOKBAL 족발 \$28 Braised Pork Hock 2. SPICY JOKBAL 불족발 🔪 \$28 Spicy Braised Pork Hock 3. BOSSAM 보쌈 \$30 Boiled Pork Belly 4. JOK BO COMBO 족발 보쌈 반반콤보 \$30 Half Braised Pork Hock & Half Boiled Pork Belly 5. SEAFOOD PANCAKE 해물파전 \$25 Savory pancake with assorted seafood and green onions 6. BEEF TARTARE (YUKHOE) 육회 \$28 Freshly sliced raw beef seasoned with gochujang sauce and sesame oil 7. JAPCHAE 잡채 \$20 Stir-fried glass noodles with vegetables and beef 8. CORN CHEESE 콘치즈 \$10 Baked sweet corn with melted cheese and mayo \$8.5 9. STEAMED EGGS 계란찜 Light and fluffy steamed egg dish 10. TTEOKBOKKI 떡볶이 🔪 \$15 Spicy stir-fried rice cakes in Gochujang sauce 11. KIMCHI PANCAKE 김치전 🔪 Savory kimchi pancake with onion and green onion \$15 \$25
- 12. SOY SAUCE-MARINATED SHRIMP 새우장 Raw shrimp marinated in soy sauce