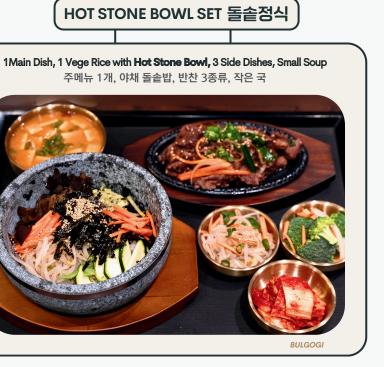

### **SPECIAL MENU**

| KOREAN SET MEALS 정식                                                                                        |         |
|------------------------------------------------------------------------------------------------------------|---------|
| <b>1 Main Dish, 4 Side Dishes, 1 Bowl of Rice, Small Soup</b><br>주메뉴 1개, 반찬 4종류, 밥 한 공기,작은 국               |         |
| <image/>                                                                                                   | T STEEW |
| Choice of Main Dish (1-10) 밑에 메뉴 중에서 1개를 골라주세요. (1-11번 중0                                                  | 에서 선택)  |
| 1. SOFT TOFU SOUP 순두부 찌개<br>spicy soft tofu soup with vegetables                                           | \$17    |
| 2. SEAFOOD SOFT TOFU SOUP 해물 순두부 찌개 🔪 soft tofu soup with assorted seafood                                 | \$19    |
| 3. SPICY BEEF SOUP 육개장<br>Spicy beef soup with shredded beef and vegetables                                | \$18    |
| 4. GAMJATANG 감자탕<br>Rich pork bone soup with tender pork and potatoes                                      | \$18    |
| 5. YANGWOOTANG 양우탕 🔪<br>flavorful beef soup with a mild spice                                              | \$19    |
| 6. CHADOL SOYBEAN PASTE SOUP 차돌된장찌개<br>Thinly sliced beef brisket in a soybean paste stew and a small soup | \$17    |
| <b>7. ARMY STEW</b> 부대찌개 <b>\</b><br>Army stew with assorted meats and vegetables                          | \$19    |
| 8. KIMCHI SOUP 김치찌개 🔪<br>Kimchi stew with pork and vegetables                                              | \$17    |
| 9. OX BONE SOUP 곰탕<br>Rich, savory ox bone soup                                                            | \$19    |
| <b>10. WANG GALBI SOUP</b> 왕갈비탕<br>King rib soup with deep, rich flavors                                   | \$23    |

IF YOU HAVE ANY ALLERGIES, PLEASE ASK US FOR YOUR ORDER. BUSINESS HOURS : EVERY DAY 10:30AM - 10PM

Choice of Main Dish (11-16) 밑에 메뉴 중에서 1개를 골라주세요. (12-16번 중에서 선택)

| <b>11. JEYUK</b> 제육볶음 <b>\</b><br>Spicy stir-fried pork a small soup                             | \$19 |
|--------------------------------------------------------------------------------------------------|------|
| <b>12. BULGOGI 불고기</b><br>Marinated, grilled beef and a small soup                               | \$19 |
| 13. STIR-FRIED SQUID 오징어 볶음 🔪<br>Tender squid served with a small soup                           | \$19 |
| 14. CHICKEN TERIYAKI 치킨 데리야키<br>Juicy, grilled chicken coated in a rich, homemade teriyaki sauce | \$19 |
| 15. SPICY CHICKEN 매운 치킨 🔪<br>Juicy, grilled chicken coated in a rich, homemade spicy sauce       | \$19 |
| <b>16. LA GALBI</b> LA 갈비<br>Grilled beef short ribs marinated in a sweet and savory house sauce | \$23 |