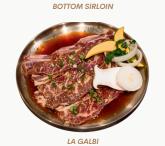

# MAPO B

|   |    | Please cook all meats to at least 75°C before consuming.                                                                           |      |
|---|----|------------------------------------------------------------------------------------------------------------------------------------|------|
|   | C  | Minimum Order 2 / 최소 2인분 주문 Rice 공깃밥 추가 +\$2<br>omes with Ssamjang sauce, Jalapeno, Garlic, Lettuce, Green Onion Salad, Cabbage Sa | lad  |
|   | 1. | FRESH PORK BELLY (200G) 벌집 생삼겹살                                                                                                    | \$24 |
|   | 2. | THINLY SLICED PORK BELLY (200G) 대패 삼겹살                                                                                             | \$24 |
|   | 3. | PORK JOWL (200G) 항정살                                                                                                               | \$26 |
|   | 4. | BEEF FINGER MEAT (200G) 늑간살                                                                                                        | \$35 |
|   | 5. | CHUCK FLAP TAIL (200G) 살치살                                                                                                         | \$35 |
|   | 6. | JUMBO BEEF SHORT (2PC) 왕갈비 2pc                                                                                                     | \$50 |
|   | 7. | <b>MARINATED JUMBO GALBI (2PC)</b> 양념 왕갈비 2pc<br>Soy-marinated jumbo galbi                                                         | \$48 |
|   | 8. | BEEF BELLY (200G) 우삼겹                                                                                                              | \$24 |
|   | 9. | BEEF TONGUE (120G) 우설                                                                                                              | \$29 |
| 1 | 0  | BOTTOM SIRLOIN (200G) 꽃살                                                                                                           | \$48 |
| 1 | 1. | BOTTOM SIRLOIN JUMULLEOK (200G) 꽃살 주물럭<br>Raw crab marinated in a rich soy-based sauce                                             | \$32 |
| 1 | 2. | BEEF L.A. SHORT RIBS (500G) LA 갈비<br>Sliced beef short ribs marinated in soy sauce blend                                           | \$42 |
| 1 | 3. | MARINATED PORK RIBS (300G) 돼지 갈비<br>Spicy stir-fried rice cakes in Gochujang sauce                                                 | \$24 |
| 1 | 4. | CHICKEN (250G) 닭구이                                                                                                                 | \$28 |
| 1 | 5. | CHICKEN JUMULLEOK (300G) 닭 주물럭<br>Soy-marinated chicken                                                                            | \$28 |
| 1 | 6. | <b>SEAFOOD BBQ 해물구이 (가리비, 홍합)</b><br>Scallop, Mussel                                                                               | \$20 |
|   |    | DELIGHTS                                                                                                                           |      |