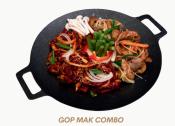

- 2. MAKCHANG (360G) 막창구이 Grilled pork large intestines with a smoky, crispy bite
- 3. GOP MAK COMBO (380G) 곱창 막창 반반콤보 \$40 200g Gopchang (Beef) + 180g Makchang (Pork)