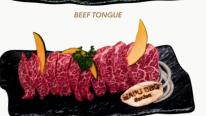

# MAPO B

|   |    | Please cook all meats to at least 75°C before consuming.                                                                           |      |
|---|----|------------------------------------------------------------------------------------------------------------------------------------|------|
|   | C  | Minimum Order 2 / 최소 2인분 주문 Rice 공깃밥 추가 +\$2<br>omes with Ssamjang sauce, Jalapeno, Garlic, Lettuce, Green Onion Salad, Cabbage Sa | lad  |
|   | 1. | FRESH PORK BELLY (200G) 벌집 생삼겹살                                                                                                    | \$24 |
|   | 2. | THINLY SLICED PORK BELLY (200G) 대패 삼겹살                                                                                             | \$24 |
|   | 3. | PORK JOWL (200G) 항정살                                                                                                               | \$26 |
|   | 4. | BEEF FINGER MEAT (200G) 늑간살                                                                                                        | \$35 |
|   | 5. | CHUCK FLAP TAIL (200G) 살치살                                                                                                         | \$35 |
|   | 6. | JUMBO BEEF SHORT (2PC) 왕갈비 2pc                                                                                                     | \$50 |
|   | 7. | <b>MARINATED JUMBO GALBI (2PC)</b> 양념 왕갈비 2pc<br>Soy-marinated jumbo galbi                                                         | \$48 |
|   | 8. | BEEF BELLY (200G) 우삼겹                                                                                                              | \$24 |
|   | 9. | BEEF TONGUE (120G) 우설                                                                                                              | \$29 |
| 1 | 0  | BOTTOM SIRLOIN (200G) 꽃살                                                                                                           | \$48 |
| 1 | 1. | BOTTOM SIRLOIN JUMULLEOK (200G) 꽃살 주물럭<br>Raw crab marinated in a rich soy-based sauce                                             | \$32 |
| 1 | 2. | BEEF L.A. SHORT RIBS (500G) LA 갈비<br>Sliced beef short ribs marinated in soy sauce blend                                           | \$42 |
| 1 | 3. | MARINATED PORK RIBS (300G) 돼지 갈비<br>Spicy stir-fried rice cakes in Gochujang sauce                                                 | \$24 |
| 1 | 4. | CHICKEN (250G) 닭구이                                                                                                                 | \$28 |
| 1 | 5. | CHICKEN JUMULLEOK (300G) 닭 주물럭<br>Soy-marinated chicken                                                                            | \$28 |
| 1 | 6. | <b>SEAFOOD BBQ 해물구이 (가리비, 홍합)</b><br>Scallop, Mussel                                                                               | \$20 |
|   |    | DELIGHTS                                                                                                                           |      |