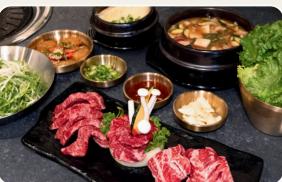

ΙΟΚΒΔΙ

SEAFOOD PANCAKE

BEEF TARTARE (YUKHOE)

JABCHAE

## APPETIZER

- 1. JOKBAL 족발 \$28 Braised Pork Hock 2. SPICY JOKBAL 불족발 🔪 \$28 Spicy Braised Pork Hock 3. BOSSAM 보쌈 \$30 Boiled Pork Belly 4. JOK BO COMBO 족발 보쌈 반반콤보 \$30 Half Braised Pork Hock & Half Boiled Pork Belly 5. SEAFOOD PANCAKE 해물파전 \$25 Savory pancake with assorted seafood and green onions 6. BEEF TARTARE (YUKHOE) 육회 \$28 Freshly sliced raw beef seasoned with gochujang sauce and sesame oil 7. JAPCHAE 잡채 \$20 Stir-fried glass noodles with vegetables and beef 8. CORN CHEESE 콘치즈 \$10 Baked sweet corn with melted cheese and mayo \$8.5 9. STEAMED EGGS 계란찜 Light and fluffy steamed egg dish 10. TTEOKBOKKI 떡볶이 🔪 \$15 Spicy stir-fried rice cakes in Gochujang sauce 11. KIMCHI PANCAKE 김치전 🔪 Savory kimchi pancake with onion and green onion \$15 \$25
- 12. SOY SAUCE-MARINATED SHRIMP 새우장 Raw shrimp marinated in soy sauce