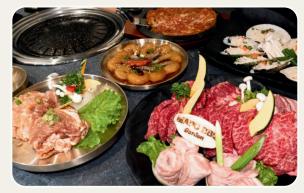

### **BBQ COMBO**

Please cook all meats to at least 75°C before consuming Comes with Ssamjang sauce, Jalapeno, Garlic, Lettuce, Green Onion Salad, Cabbage Salad

#### COMBO A ...... \$55 (for 2)

- PORK BELLY (100G), PORK JOWL (100G), MARINATED PORK RIBS (150G) 삼겹살 (100G), 항정살 (100G), 돼지갈비 (150G)
- SOYBEAN PASTE SOUP OR SPICY TOFU SOUP
- STEAMED EGGS
- SOY SAUCE-MARINATED SHIRIMP

### **COMBO B** \$75 (for 2)

- BEEF FINGER MEAT (100G), CHUCK FLAP TAIL (100G), BOTTOM SIRLOIN (100G)
- SOYBEAN PASTE SOUP OR SPICY TOFU SOUP
- STEAMED EGGS
- HALF SOY SAUCE–MARINATED SHIRIMP

#### **COMBO C** \$170 (for 4)

- LA GALBI (500G), CHICKEN JUMULLEOK (300G), MARINATED BEEF FINGER MEAT (200G), MARINATED PORK RIBS (300G), SEAFOOD BBQ SOYBEAN PASTE SOUP OR SPICY TOFU SOUP
- CORN CHEESE
- STEAMED EGGS
- SEAFOOD PANCAKE

#### **COMBO D** \$260 (for 6)

- FRESH PORK BELLY (200G), PORK JOWL (200G), BOTTOM SIRLOIN (200G), BEEF FINGER MEAT (200G), MARINATED PORK RIBS (300G), CHICKEN JUMULLEOK (300G), SEAFOOD BBQ
- SOYBEAN PASTE SOUP OR SPICY TOFU SOUP
- CORN CHEESE
- SEAFOOD PANCAKE

#### **COMBO E** \$400 (for 8)

- BOTTOM SIRLOIN (200G), BOTTOM SIRLOIN JUMULLEOK (200G), BEEF FINGER MEAT (200G), CHUCK FLAP TAIL (200G), CHICKEN JUMULLEOK (300G), FRESH PORK BELLY (200G), PORK JOWL (200G), MARINATED PORK RIBS (300G)
- SEAFOOD BBQ
- CHOOSE 2 OF SOYBEAN PASTE SOUP OR SPICY TOFU SOUP
- 2 CORN CHEESE & 2 STEAMED EGGS
- SEAFOOD PANCAKE
- SOY MARINATED SHIRIMP