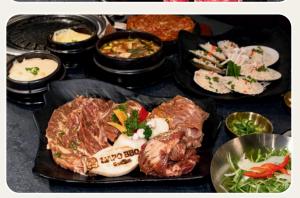

### **BBQ COMBO**

Please cook all meats to at least 75°C before consuming Comes with Ssamjang sauce, Jalapeno, Garlic, Lettuce, Green Onion Salad, Cabbage Salad

#### COMBO A ...... \$55 (for 2)

- PORK BELLY (100G), PORK JOWL (100G), MARINATED PORK RIBS (150G) 삼겹살 (100G), 항정살 (100G), 돼지갈비 (150G)
- SOYBEAN PASTE SOUP OR SPICY TOFU SOUP
- STEAMED EGGS
- SOY SAUCE-MARINATED SHIRIMP

### **COMBO B** \$75 (for 2)

- BEEF FINGER MEAT (100G), CHUCK FLAP TAIL (100G), BOTTOM SIRLOIN (100G)
- SOYBEAN PASTE SOUP OR SPICY TOFU SOUP
- STEAMED EGGS
- HALF SOY SAUCE–MARINATED SHIRIMP

#### **COMBO C** \$170 (for 4)

- LA GALBI (500G), CHICKEN JUMULLEOK (300G), MARINATED BEEF FINGER MEAT (200G), MARINATED PORK RIBS (300G), SEAFOOD BBQ SOYBEAN PASTE SOUP OR SPICY TOFU SOUP
- CORN CHEESE
- STEAMED EGGS
- SEAFOOD PANCAKE

#### **COMBO D** \$260 (for 6)

- FRESH PORK BELLY (200G), PORK JOWL (200G), BOTTOM SIRLOIN (200G), BEEF FINGER MEAT (200G), MARINATED PORK RIBS (300G), CHICKEN JUMULLEOK (300G), SEAFOOD BBQ
- SOYBEAN PASTE SOUP OR SPICY TOFU SOUP
- CORN CHEESE
- SEAFOOD PANCAKE

#### **COMBO E** \$400 (for 8)

- BOTTOM SIRLOIN (200G), BOTTOM SIRLOIN JUMULLEOK (200G), BEEF FINGER MEAT (200G), CHUCK FLAP TAIL (200G), CHICKEN JUMULLEOK (300G), FRESH PORK BELLY (200G), PORK JOWL (200G), MARINATED PORK RIBS (300G)
- SEAFOOD BBQ
- CHOOSE 2 OF SOYBEAN PASTE SOUP OR SPICY TOFU SOUP
- 2 CORN CHEESE & 2 STEAMED EGGS
- SEAFOOD PANCAKE
- SOY MARINATED SHIRIMP